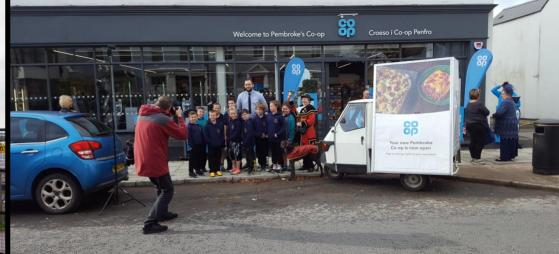

## Promo Scooters

- 2x 6 sheet size posters (1.8m x 1.2m)
- Target city, town centres and retail parks
- Site and store openings and refurbs
- Promote events, shows and exhibitions
- Product launches, concerts & recruitment
- Available for public & private sector
- Nationwide service
- Day or night time campaigns
- Post campaign analysis

#### Added Value

- Leaflet distribution
- Backdrop for PR & Press

#### **Lead Times**

- Booking 14 Days
- Artwork 7 Days

"Thanks for sending these over looks like you did a really great job and got in front of loads of students. Really happy with this and hope the rain wasn't too bad!"