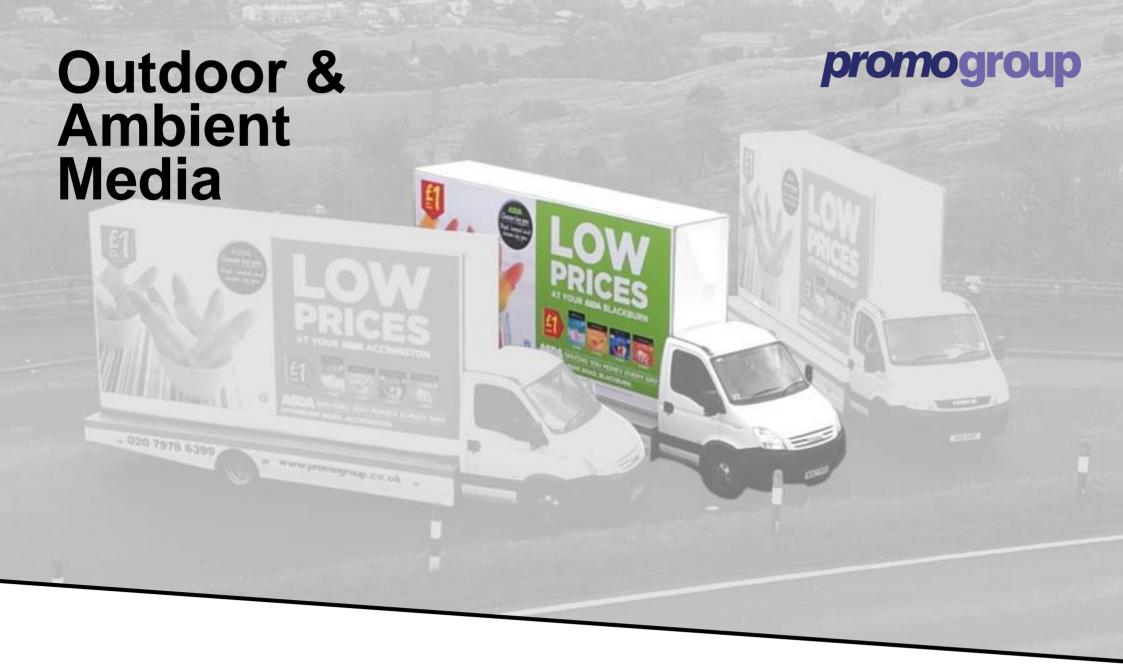

## Promo Scooters

- 2x 6 sheet size posters (1.8m x 1.2m)
- Target city, town centres and retail parks
- Site and store openings and refurbs
- Promote events, shows and exhibitions
- Product launches, concerts & recruitment
- Available for public & private sector
- Nationwide service
- Day or night time campaigns
- Post campaign analysis