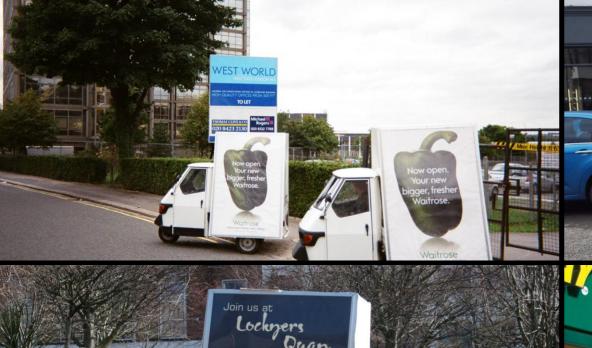

## Promo Scooters

- 2x 6 sheet size posters (1.8m x 1.2m)
- Target city, town centres and retail parks
- Site and store openings and refurbs
- Promote events, shows and exhibitions
- Product launches, concerts & recruitment
- Available for public & private sector
- Nationwide service
- Day or night time campaigns
- Post campaign analysis