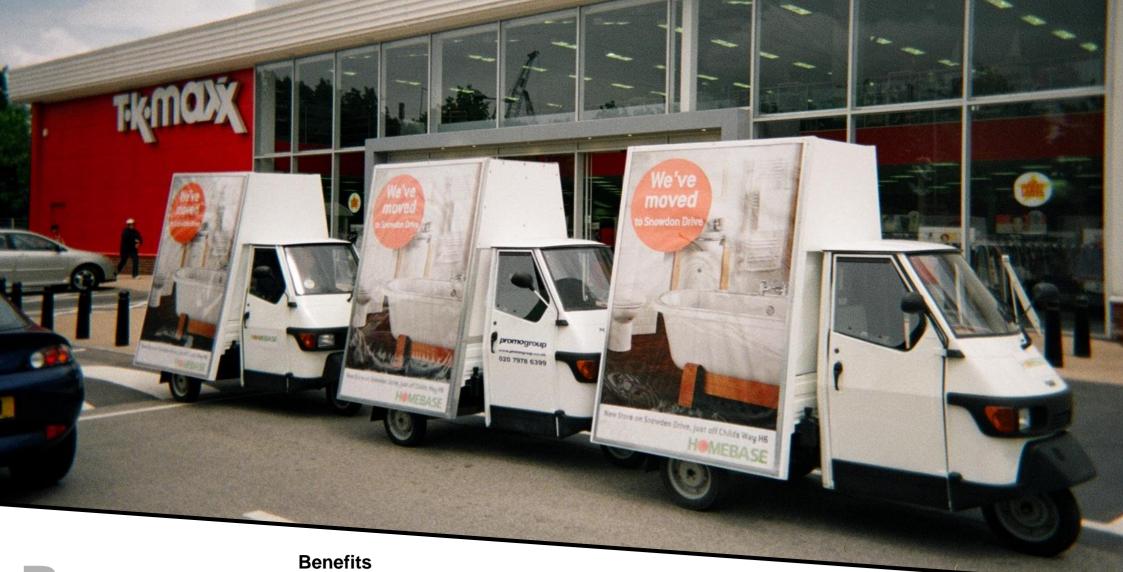

## Promo Scooters

- 2x 6 sheet size posters (1.8m x 1.2m)
- Target city, town centres and retail parks
- Site and store openings and refurbs
- Promote events, shows and exhibitions
- Product launches, concerts & recruitment
- Available for public & private sector
- Nationwide service
- Day or night time campaigns
- Post campaign analysis