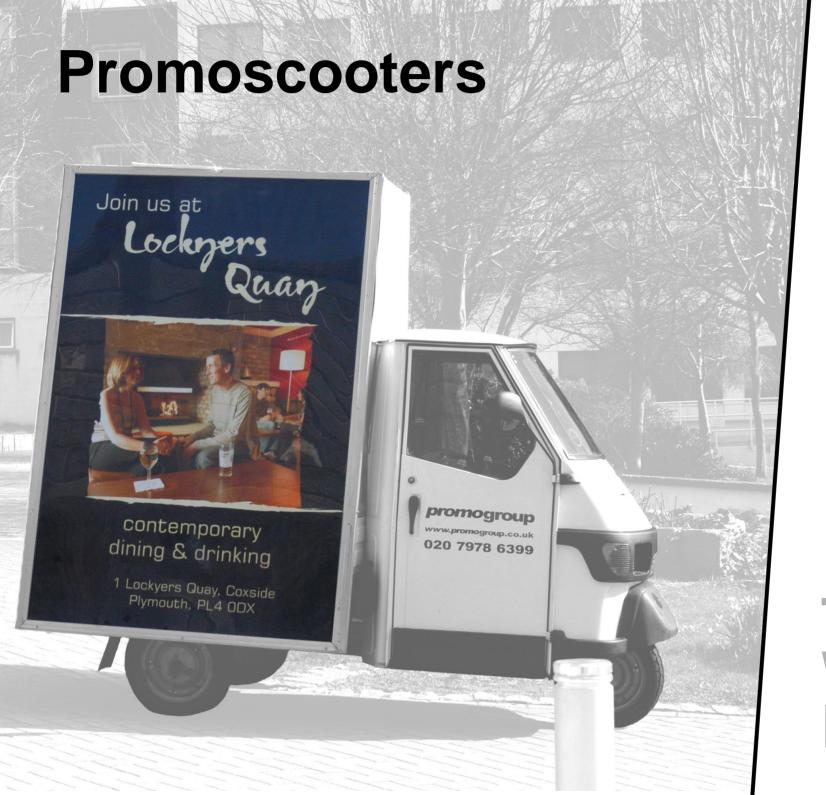

## Promo Scooters

- 2x 6 sheet size posters (1.8m x 1.2m)
- Target city, town centres and retail parks
- Site and store openings and refurbs
- Promote events, shows and exhibitions
- Product launches, concerts & recruitment
- Available for public & private sector
- Nationwide service
- Day or night time campaigns
- Post campaign analysis