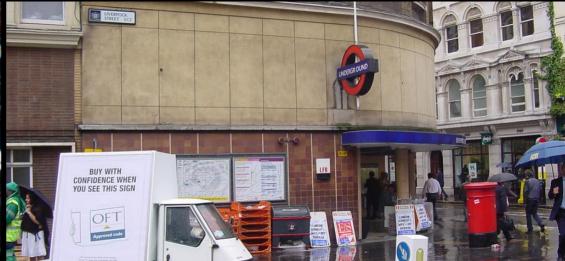

## Promo Scooters

- 2x 6 sheet size posters (1.8m x 1.2m)
- Target city, town centres and retail parks
- Site and store openings and refurbs
- Promote events, shows and exhibitions
- Product launches, concerts & recruitment
- Available for public & private sector
- Nationwide service
- Day or night time campaigns
- Post campaign analysis

#### Added Value

- Leaflet distribution
- Backdrop for PR & Press

#### **Lead Times**

- Booking 14 Days
- Artwork 7 Days

"Thanks for sending these over looks like you did a really great job and got in front of loads of students. Really happy with this and hope the rain wasn't too bad!"