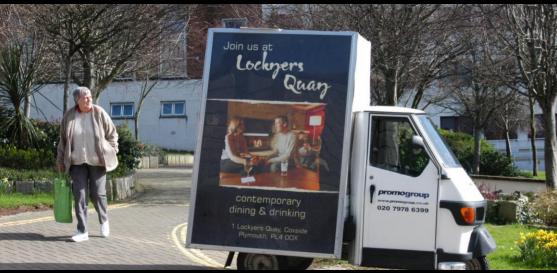

## Promo Scooters

- 2x 6 sheet size posters (1.8m x 1.2m)
- Target city, town centres and retail parks
- Site and store openings and refurbs
- Promote events, shows and exhibitions
- Product launches, concerts & recruitment
- Available for public & private sector
- Nationwide service
- Day or night time campaigns
- Post campaign analysis

#### Added Value

- Leaflet distribution
- Backdrop for PR & Press

#### **Lead Times**

- Booking 14 Days
- Artwork 7 Days

"Thanks for sending these over looks like you did a really great job and got in front of loads of students. Really happy with this and hope the rain wasn't too bad!"